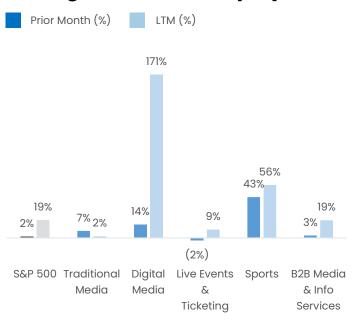

### Change in Market Cap by Sector

Note: Components of sector groups can be found on Page 4 of this report